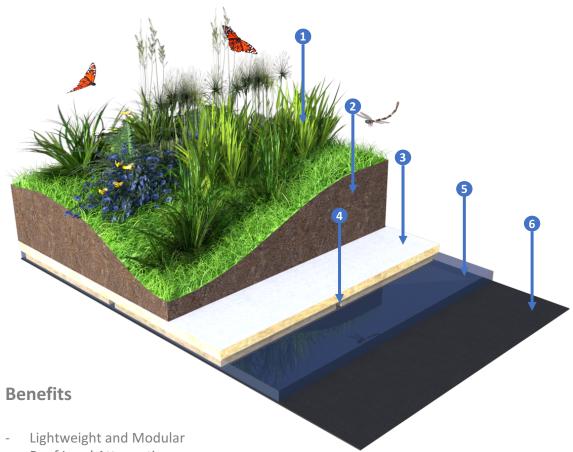

**System** 

- 1 Extensive and intensive vegetation of choice.
- 2 50mm (min) 200mm (max) Nutrient enriched BlueGreen roof mix. Product Code: VRGE01001
- 3 Highly Absorbent Passive Irrigation Pad. Product Code: VRGE02001
- 4 Drainage channels within the Irrigation Pad to allow excess water to drain away.
- 5 Up to 40mm of water stored within the Irrigation Pad.
- 6 Flexible Heavy Duty Impermeable Waterproofing Membrane.

Product Code: WASP01303

System Weight: 110kg – 290kg per m<sup>2</sup>