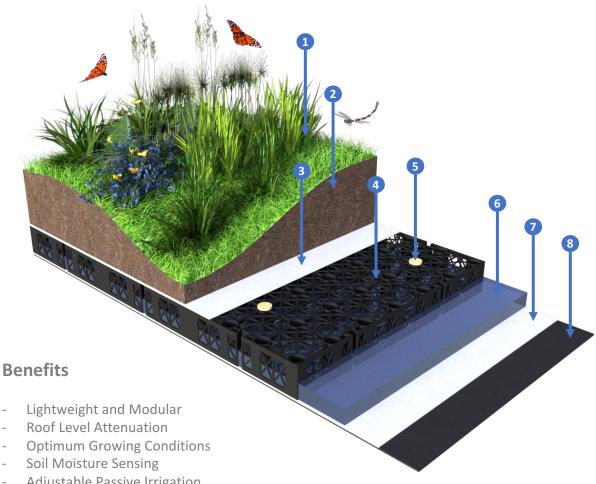

## **System**

- Extensive and intensive vegetation of choice.
- 50mm (min) 200mm (max) Nutrient enriched BlueGreen roof mix.

Product Code: VRGE01001

- Wicking Geotextile to passively transfer water horizontally beneath the root zone. Product Code: PVOD00802
- Permavoid Shallow Attenuation Units. Product Code: PVOD00360
- Passive Irrigation Cones to transfer water vertically from the Permavoid to the root zone.
- Up to 80mm of water stored within the Permavoid raft. Monitored and controlled by Cloud Water Control.
- Wicking Geotextile to passively transfer water horizontally beneath the Permavoid. Product Code: PVOD00802
- Flexible Heavy Duty Impermeable Waterproofing Membrane.

Product Code: WASP01303

System Weight: 150kg - 330kg per m<sup>2</sup>

- Adjustable Passive Irrigation
- Large Water Storage Volume for Amenity
- Adjustable Water Levels with Inlet and Outlet Control
- Real Time System Data on a Smart Phone or any Internet Device