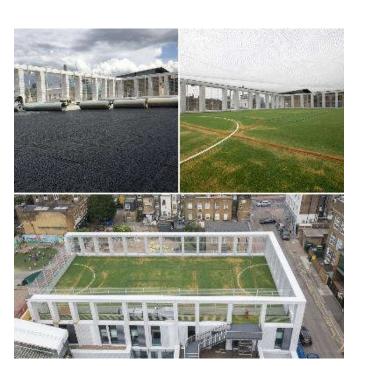

# Rooftop Sports Facilities

Battersea Rooftop MUGA (artificial)

Putney Rooftop MUGA (resin bound gravel)

London's First Rooftop Running Track