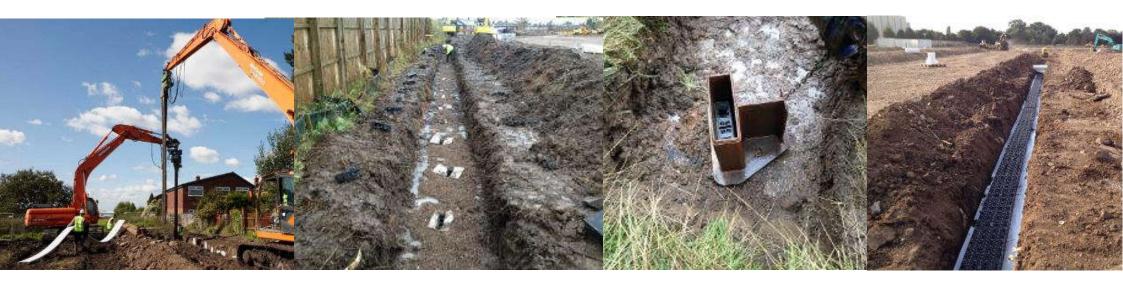

### Lateral Gas Migration

- Pathway Interception/preferential pathway
- Virtual Curtain
- No-dig solutions
- Minimal disturbance of contaminated land
- No dewatering
- Rapid installation

# Lateral Gas Migration