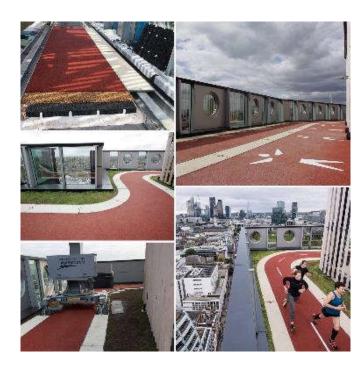

# Rooftop Sports Facilities

Battersea Rooftop MUGA (artificial)

Putney Rooftop MUGA (resin bound gravel)

London's First Rooftop Running Track