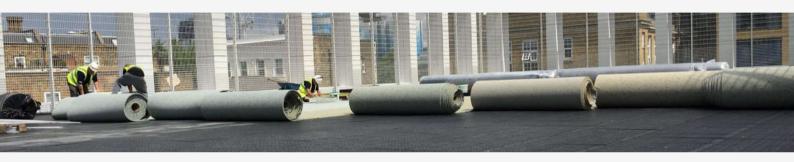

#### Wirral Youth Zone, Birkenhead

A synthetic turf rooftop 5-a-side football pitch designed and installed by SELSports, as part of the Onside Youth Zone scheme.

SELSports Division, Canal House, Bonsall Street, Blackburn, BB2 4DD. T: 01254 589987 E: info@selenvironmental.com