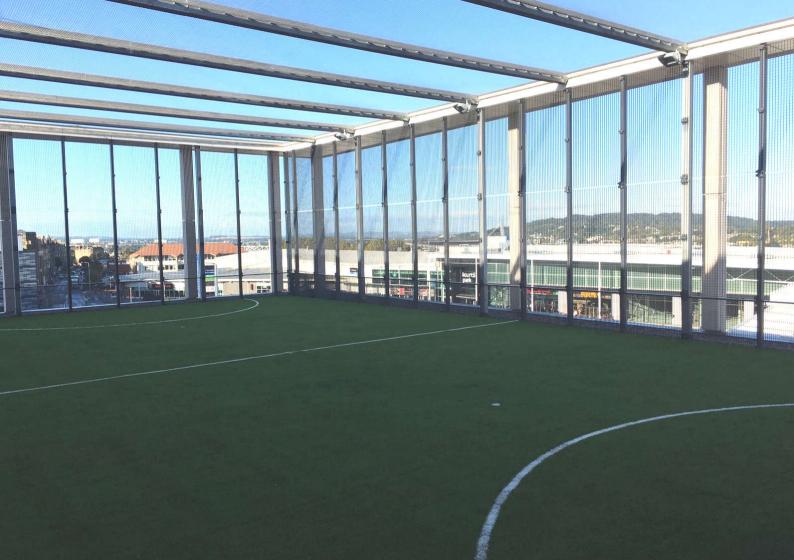

#### Wirral Youth Zone, Birkenhead

A synthetic turf rooftop 5-a-side football pitch designed and installed by SELSports, as part of the Onside Youth Zone scheme.

SELSports Division, Canal House, Bonsall Street, Blackburn, BB2 4DD. T: 01254 589987 E: info@selenvironmental.com