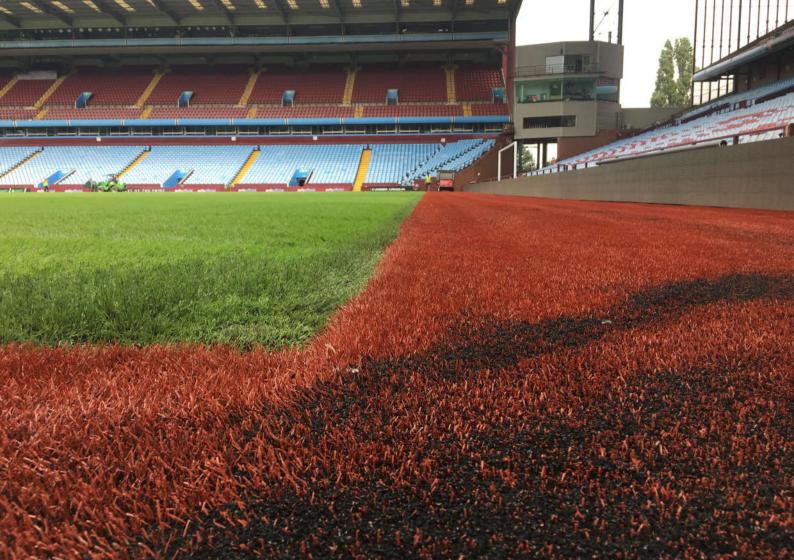

## Villa Park Main Stadium Pitch, Synthetic Grass Surround

A seamless synthetic grass pitch surround, providing a hard wearing yet stunning area to facilitate both football and rugby functions.