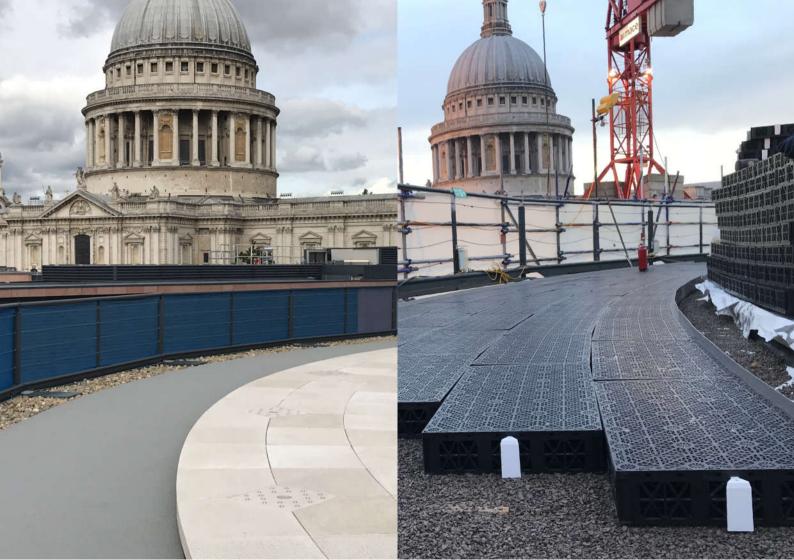

## Bracken House Rooftop Running Track, Central London

A two lane rooftop running track in the shadow of St Paul's Cathedral, offering breathtaking views of the London skyline.