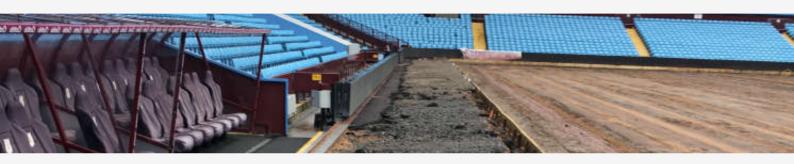

## Villa Park Main Stadium Pitch, Synthetic Grass Surround

A seamless synthetic grass pitch surround, providing a hard wearing yet stunning area to facilitate both football and rugby functions.