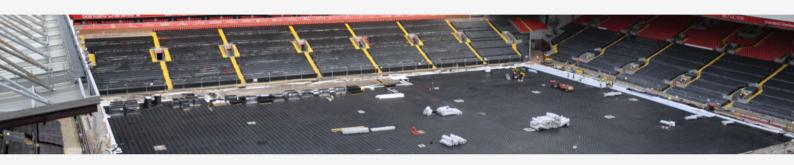

## Anfield Under Pitch Drainage System, Liverpool FC

SELSports installed a specialist water drainage and air blanket system underneath Liverpool Football Club's new Premier League pitch.