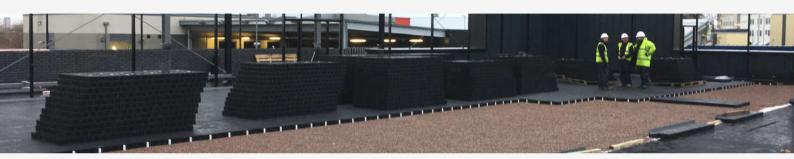

## Boroughmuir High School Rooftop Pitch, Edinburgh

A 3G synthetic grass rooftop sports pitch, complete with edge details and rubber tiled areas, designed and installed by SELSports.