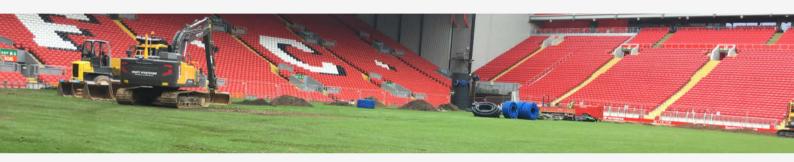

## Anfield Under Pitch Drainage System, Liverpool FC

SELSports installed a specialist water drainage and air blanket system underneath Liverpool Football Club's new Premier League pitch.