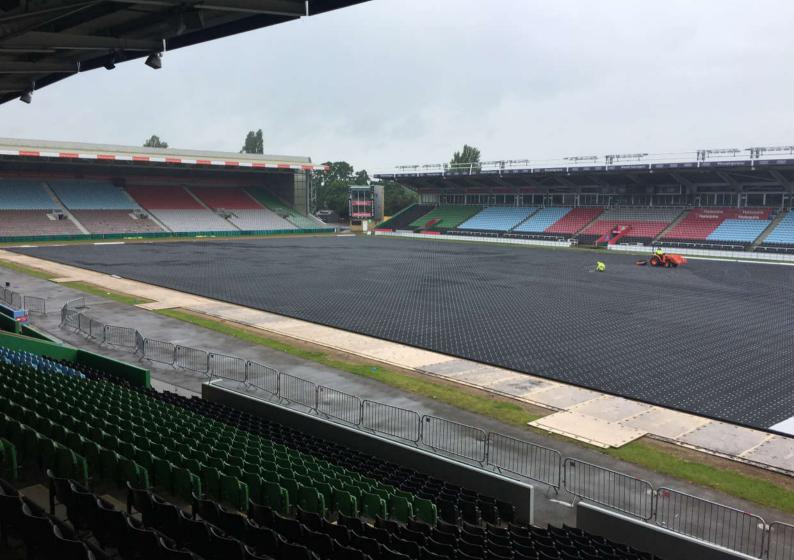

## Temporary ProLeague Hockey Event, Harlequins Twickenham Stoop

The first temporary venue to host the FIH Pro League double header finals. The Largest hockey attendance in the UK since the 2012 Olympics.