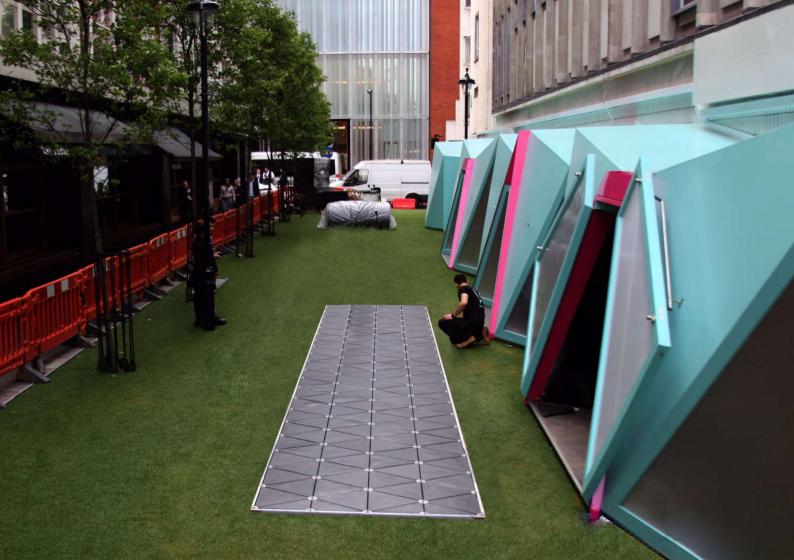

#### London's First 'Smart Street', Bird Street, London

SELSports designed and installed an innovative drainage system and synthetic grass surface as part of the New West End Company's scheme to transform Bird Street in London into the world's first sustainable 'smart street'