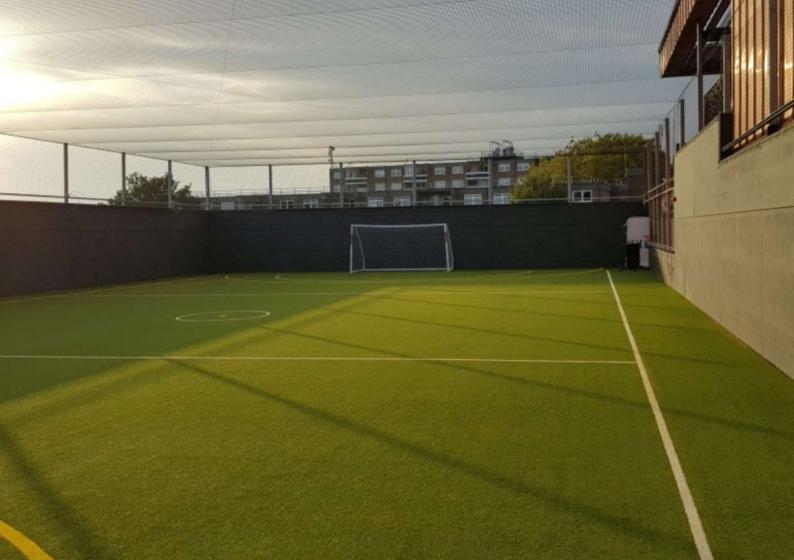

# Battersea Park High School, London

A sand dressed synthetic grass rooftop MUGA, including fencing and roof netting.