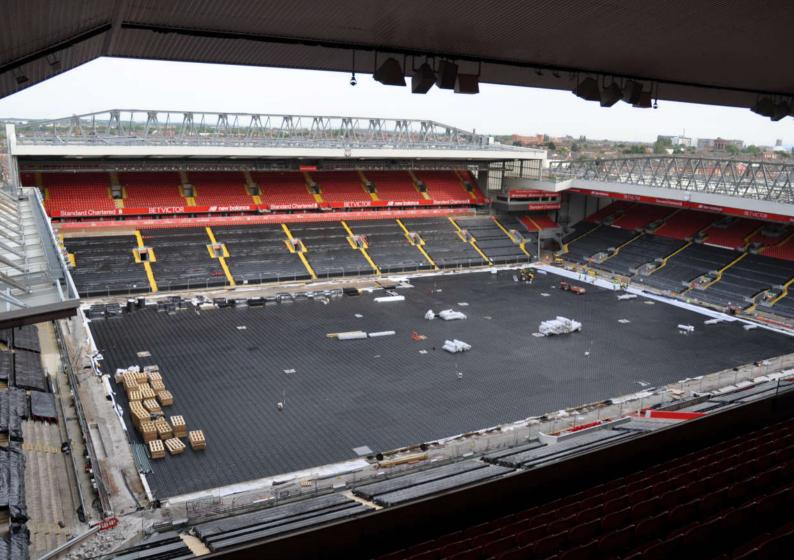

## Anfield Under Pitch Drainage System, Liverpool FC

SELSports installed a specialist water drainage and air blanket system underneath Liverpool Football Club's new Premier League pitch.