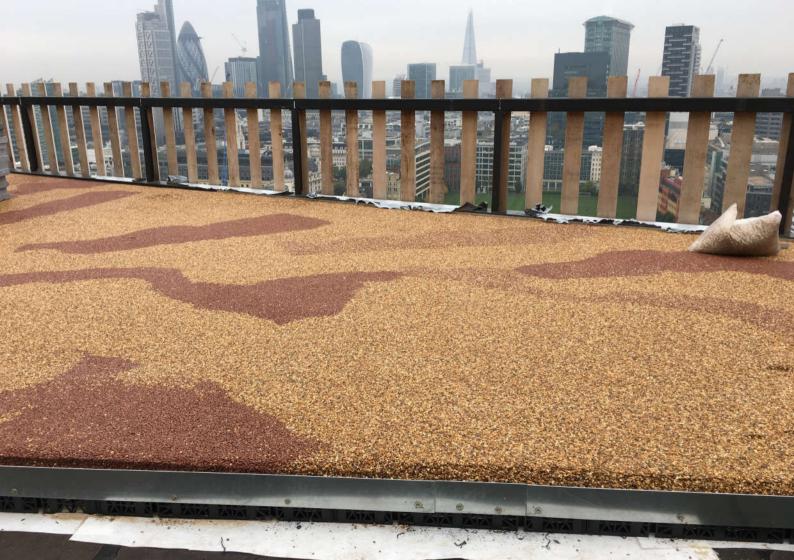

## White Collar Factory Rooftop Running Track, Old Street, London

Londons highest running track. A two lane polymeric EPDM running track around the perimeter of the 16th floor of the White Collar Factory in London.