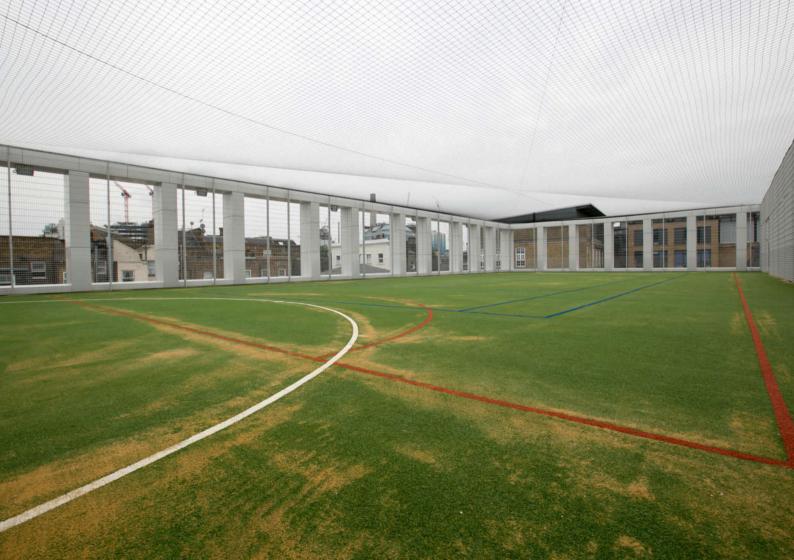

## Stephen Perse Foundation Rooftop Multi-Use Games Area, Cambridge

Cambridge's first rooftop multi-use games area. A sand dressed synthetic turf rooftop MUGA, complete with netball and 5-a-side football line markings.