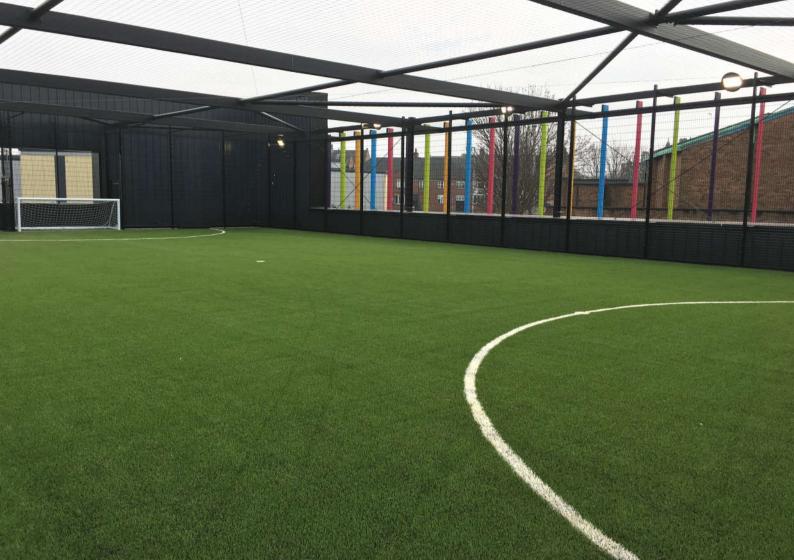

#### Wirral Youth Zone, Birkenhead

A synthetic turf rooftop 5-a-side football pitch designed and installed by SELSports, as part of the Onside Youth Zone scheme.

SELSports Division, Canal House, Bonsall Street, Blackburn, BB2 4DD. T: 01254 589987 E: info@selenvironmental.com